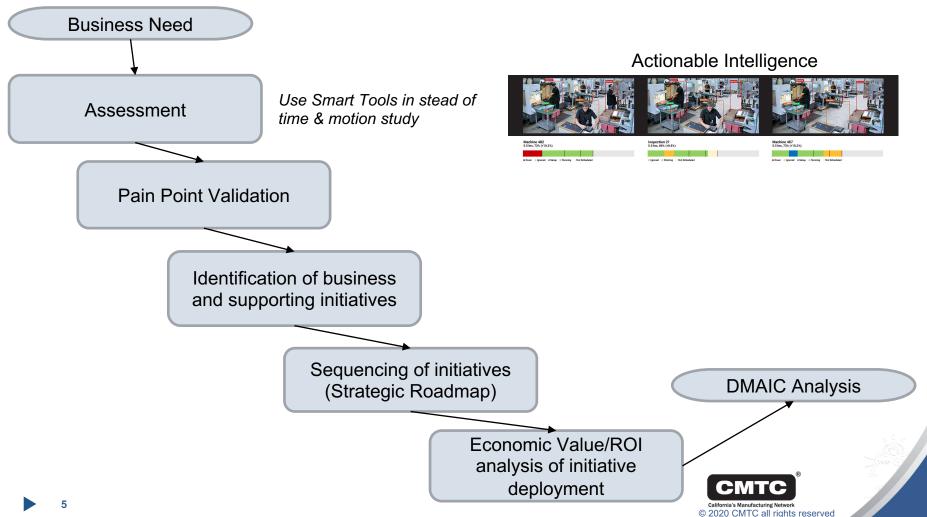

### Initiatives that deliver business impact

Supporting Initiatives\*

**Business Initiatives\*** 

| Metrics                     | Today | Goal |
|-----------------------------|-------|------|
| Financial                   |       |      |
| Revenue                     |       |      |
| EBITDA Margins              |       |      |
| Internal Processes          |       |      |
| Throughput                  |       |      |
| Failure rate in the field   |       |      |
| On-Time delivery            |       |      |
| Customer                    |       |      |
| Customer Satisfaction Index |       |      |
| Employee                    |       |      |
| Domian knowlwedge training  |       |      |