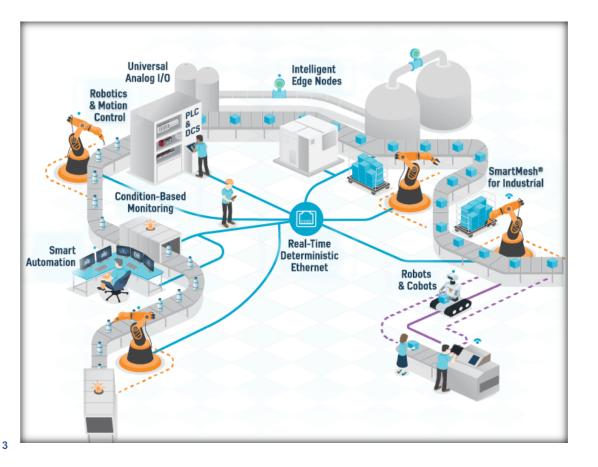

Robotics and Industry 4.0 The road to profitability

> Shekhar Chandrashekhar Smart Manufacturing Practice Lead

Amanda Cheyney – <u>acheyney@cmtc.com</u> Tiffany Garcia – <u>tgarcia@cmtc.com</u> Kathleen Webber – <u>kwebber@cmtc.com</u>



# The industry 4.0 ecosystem..



California's Manufacturing Network © 2019 CMTC all rights reserved

# It is all about the data/information..





3

# Big challenges in Industry 4.0 adoption...

- 1. Lack of support from Large Manufacturing Enterprises to the Small and Medium sized Manufacturers
  - i. What is the value proposition and how to bring them on board...
- 2. Not having clarity on
  - i. Where and how to start
  - ii. What the journey will feel like
- 3. Lack of skilled talent, funding and integrating with legacy technology





### **Current Pain Points – Hot Buttons**

| Number | Description of Pain Point | Impact on Process | Impact on Machines | Impact on People |
|--------|---------------------------|-------------------|--------------------|------------------|
| 1      |                           |                   |                    |                  |
| 2      |                           |